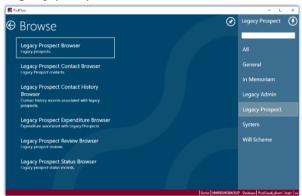

#### Legacy prospect

The Legacy Prospect module is used by charities to record the complete Legacy Prospect journey, from a person's first enquiry through to their final legacy. Functionality for creating letters and emailing from FirstClass makes it straightforward to develop and maintain a relationship with each legacy prospect.

Information about each Legacy Prospect is maintained through the Legacy Prospect window. This includes personal information about the legacy prospect, a history of the status of the legacy prospect, any related expenditure, contacts, a full contact history and any related reviews.

Reviews can be stored against each legacy prospect record and viewed through the builtin review browser or the legacy prospect section of the reviews dashboard.

The legacy prospect browser can be used to quickly locate details about a particular legacy prospect. This browser also provides ways to report on the legacy prospect data and export data where required.