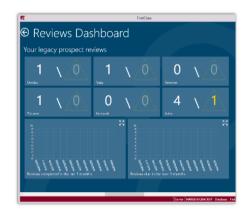

Reviews can be stored against each legacy prospect record and viewed through the builtin review browser or the legacy prospect section of the reviews dashboard.

The legacy prospect browser can be used to quickly locate details about a particular legacy prospect. This browser also provides ways to report on the legacy prospect data and export data where required.

#### In Memoriam

The In-Memoriam module is used to manage In Memoriam donations and where appropriate to maintain relationships with relatives of the deceased as well as organisations such as funeral directors.

The module can also be used to record donations that are made in honour of someone.

Information about each In-memoriam is maintained through the In-memoriam window. This includes information about the person who is being remembered, the remembrance type, the status of the in-memoriam record, any reviews associated with it and any donations received.