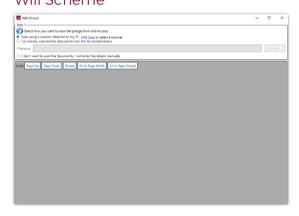

### Will Scheme

The FirstClass Will Scheme module enables a charity to record details about all of the Wills made by people using their Will Writing Service.

Extensive reporting is provided so that the effectiveness of the service can be carefully monitored.

The 'New Will Wizard' window allows details about each new Will to be quickly entered into FirstClass. Associated invoice and pledge forms can also be scanned as part of the process.

FirstClass Cloud 2