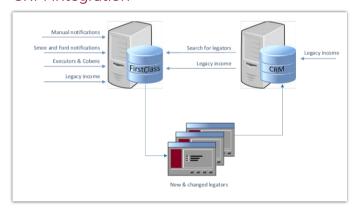

#### **CRM** integration

FirstClass can be configured to link to cloud-based CRM databases including Microsoft Dynamics and Salesforce.

These links mean that when adding new records into FirstClass, users can search their external CRM database from within FirstClass to see if a person was already known to their charity. If so, a new record can be created in FirstClass by copying relevant data from the external database. This is also applicable for income records. Accessing any linked CRM record is then quick and easy from within FirstClass.

The standard integration can also be extended with advanced batch routines to bulk verify and update records across FirstClass and your CRM.

A separate document is available for more information regarding CRM integration.