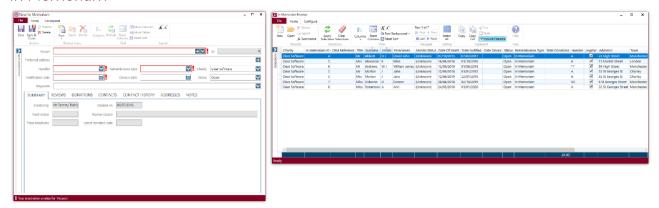

#### In Memoriam

The In-Memoriam module is used to manage In Memoriam donations and where appropriate to maintain relationships with relatives of the deceased as well as organisations such as funeral directors.

The module can also be used to record donations that are made in honour of someone.

Information about each In-memoriam is maintained through the In-memoriam window. This includes information about the person who is being remembered, the remembrance type, the status of the in-memoriam record, any reviews associated with it and any donations received.

The Contact History tab enables all contact history records associated with the inmemoriam record to be listed and accessed. This gives access to letters sent, scanned documents and any email communications.