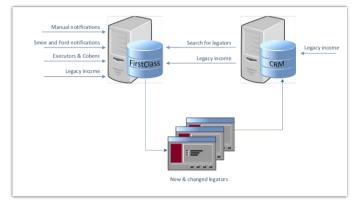

#### CRM integration

FirstClass can be configured to link to external CRM databases including Care, Microsoft Dynamics, Raiser's Edge and Salesforce.

These links mean that when adding new records into FirstClass, users can search their external CRM database from within FirstClass to see if a person was already known to their charity. If so, a new record can be created in FirstClass by copying relevant data from the external database. This is also applicable for income records. Accessing any linked CRM record is then quick and easy from within FirstClass.

The standard integration can also be extended with advanced batch routines to bulk verify and update records across FirstClass and your CRM.

A separate document is available for more information regarding CRM integration.